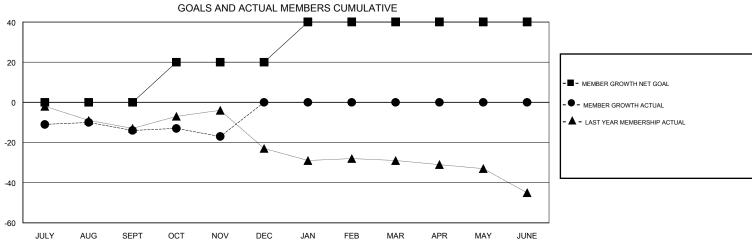

## District 16 N

GMT: LOCATION NEW JERSEY GMT CA

| Clubs         |               |             |               | Members               |                           |                         |                                              |  |
|---------------|---------------|-------------|---------------|-----------------------|---------------------------|-------------------------|----------------------------------------------|--|
|               | RESULTS FOR   | R 2019-2020 |               | RESULTS FOR 2019-2020 |                           |                         |                                              |  |
| QUARTER       | NEW CLUB GOAL | NEW CLUBS   | DROPPED CLUBS | QUARTER               | MEMBER GROWTH NET<br>GOAL | MEMBER GROWTH<br>ACTUAL | DROPPED MEMBERS ACTUAL (including transfers) |  |
| JULY/AUG/SEPT | 0             | 0           | 0             | JULY/AUG/SEPT         | 0                         | 18                      | 30                                           |  |
| OCT/NOV/DEC   | 0             | 0           | 0             | OCT/NOV/DEC           | 20                        | 14                      | 16                                           |  |
| JAN/FEB/MAR   | 0             | 0           | 0             | JAN/FEB/MAR           | 20                        | 0                       | 0                                            |  |
| APR/MAY/JUNE  | 0             | 0           | 0             | APR/MAY/JUNE          | 0                         | 0                       | 0                                            |  |

## GOALS AND ACTUAL NEW CLUBS CUMULATIVE

| DROPPED CLUBS: 0          |    | 14 CLUBS OF 59 ADDED 1 OR MORE | GENDER DISTRIBUTION             |                |     |
|---------------------------|----|--------------------------------|---------------------------------|----------------|-----|
|                           |    | NEW MEMBERS                    | MALE                            | 1,009 (72.69%) |     |
|                           |    |                                | FEMALE                          | 379 (27.31%)   |     |
| DROPPED MEMBERS           |    |                                |                                 |                |     |
| DECEASED                  | 6  | CLICK HERE FOR CUMULATIVE      | TOTAL FAMILY UNIT MEMBERS       |                | 204 |
| CLUB CANCELLED 0 OTHER 40 |    | MEMBERSHIP DATA                |                                 |                | 400 |
|                           |    |                                | FAMILY MEMBERS PAYING HALF DUES |                | 106 |
| TOTAL                     | 46 |                                |                                 |                |     |