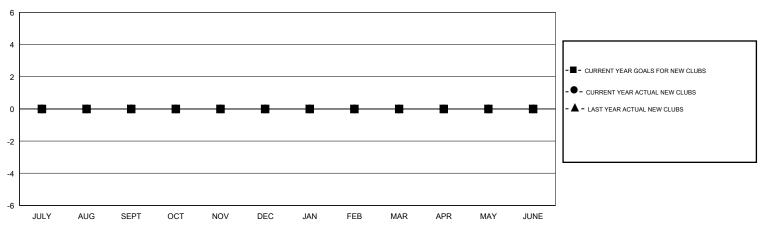

## District 16 N

GMT: LOCATION NEW JERSEY GMT CA

| Clubs         |               |             |               | Members               |                           |                         |                                              |  |
|---------------|---------------|-------------|---------------|-----------------------|---------------------------|-------------------------|----------------------------------------------|--|
|               | RESULTS FOR   | R 2019-2020 |               | RESULTS FOR 2019-2020 |                           |                         |                                              |  |
| QUARTER       | NEW CLUB GOAL | NEW CLUBS   | DROPPED CLUBS | QUARTER               | MEMBER GROWTH NET<br>GOAL | MEMBER GROWTH<br>ACTUAL | DROPPED MEMBERS ACTUAL (including transfers) |  |
| JULY/AUG/SEPT | 0             | 0           | 0             | JULY/AUG/SEPT         | 0                         | 18                      | 30                                           |  |
| OCT/NOV/DEC   | 0             | 0           | 0             | OCT/NOV/DEC           | 20                        | 14                      | 16                                           |  |
| JAN/FEB/MAR   | 0             | 0           | 0             | JAN/FEB/MAR           | 20                        | 0                       | 0                                            |  |
| APR/MAY/JUNE  | 0             | 0           | 0             | APR/MAY/JUNE          | 0                         | 0                       | 0                                            |  |

## GOALS AND ACTUAL NEW CLUBS CUMULATIVE

| DROPPED CLUBS: 0          |    | 14 CLUBS OF 59 ADDED 1 OR MORE | GENDER DISTRIBUTION             |                |     |
|---------------------------|----|--------------------------------|---------------------------------|----------------|-----|
|                           |    | NEW MEMBERS                    | MALE                            | 1,009 (72.69%) |     |
|                           |    |                                | FEMALE                          | 379 (27.31%)   |     |
| DROPPED MEMBERS           |    |                                |                                 |                |     |
| DECEASED                  | 6  | CLICK HERE FOR CUMULATIVE      | TOTAL FAMILY UNIT MEMBERS       |                | 204 |
| CLUB CANCELLED 0 OTHER 40 |    | MEMBERSHIP DATA                |                                 |                | 400 |
|                           |    |                                | FAMILY MEMBERS PAYING HALF DUES |                | 106 |
| TOTAL                     | 46 |                                |                                 |                |     |